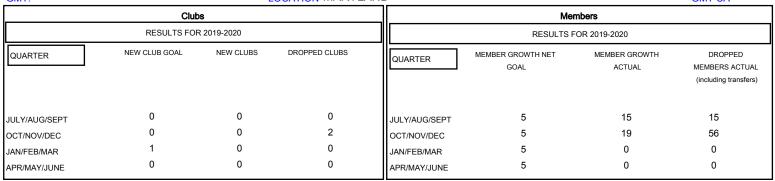

## District 22 A

GMT: LOCATION MARYLAND GMT CA

| DROPPED CLUBS: 2  DROPPED MEMBERS |    | 14 CLUBS OF 27 ADDED 1 OR MORE NEW MEMBERS | GENDER DISTRIE  MALE  FEMALE    | 3UTION<br>418 (62.39%)<br>252 (37.61%) |     |
|-----------------------------------|----|--------------------------------------------|---------------------------------|----------------------------------------|-----|
| DECEASED                          | 7  | CLICK HERE FOR CUMULATIVE MEMBERSHIP DATA  | TOTAL FAMILY UNIT MEMBERS       |                                        | 122 |
| CLUB CANCELLED                    | 38 |                                            | FAMILY MEMBERS PAYING HALF DUES |                                        | 00  |
| OTHER                             | 26 |                                            |                                 |                                        | 62  |
| TOTAL                             | 71 |                                            |                                 |                                        |     |