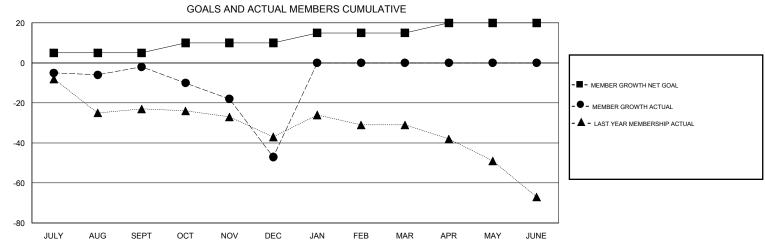

## MONTHLY MEMBERSHIP PROGRESS REPORT

## District 22 A

GMT: LOCATION MARYLAND GMT CA







| DROPPED CLUBS: 2  DROPPED MEMBERS |    | 14 CLUBS OF 27 ADDED 1 OR MORE NEW MEMBERS | GENDER DISTRIE  MALE  FEMALE    | 3UTION<br>418 (62.39%)<br>252 (37.61%) |     |
|-----------------------------------|----|--------------------------------------------|---------------------------------|----------------------------------------|-----|
| DECEASED                          | 7  | CLICK HERE FOR CUMULATIVE MEMBERSHIP DATA  | TOTAL FAMILY UNIT MEMBERS       |                                        | 122 |
| CLUB CANCELLED                    | 38 |                                            | FAMILY MEMBERS PAYING HALF DUES |                                        | 00  |
| OTHER                             | 26 |                                            |                                 |