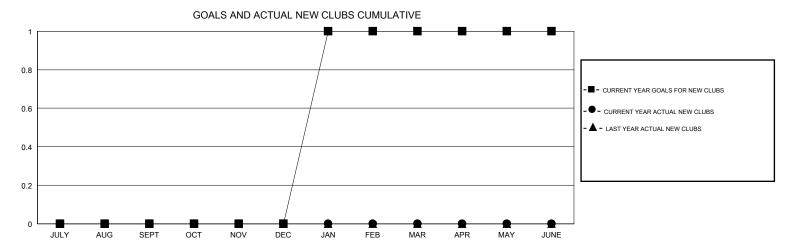

## MONTHLY MEMBERSHIP PROGRESS REPORT

## District 22 A

GMT: LOCATION MARYLAND GMT CA







| DROPPED CLUBS: 2  DROPPED MEMBERS |    | 14 CLUBS OF 27 ADDED 1 OR MORE NEW MEMBERS | GENDER DISTRIE  MALE  FEMALE    | 3UTION<br>418 (62.39%)<br>252 (37.61%) |     |
|-----------------------------------|----|--------------------------------------------|---------------------------------|----------------------------------------|-----|
| DECEASED                          | 7  | CLICK HERE FOR CUMULATIVE MEMBERSHIP DATA  | TOTAL FAMILY UNIT MEMBERS       |                                        | 122 |
| CLUB CANCELLED                    | 38 |                                            | FAMILY MEMBERS PAYING HALF DUES |                                        | 00  |
| OTHER                             | 26 |                                            |